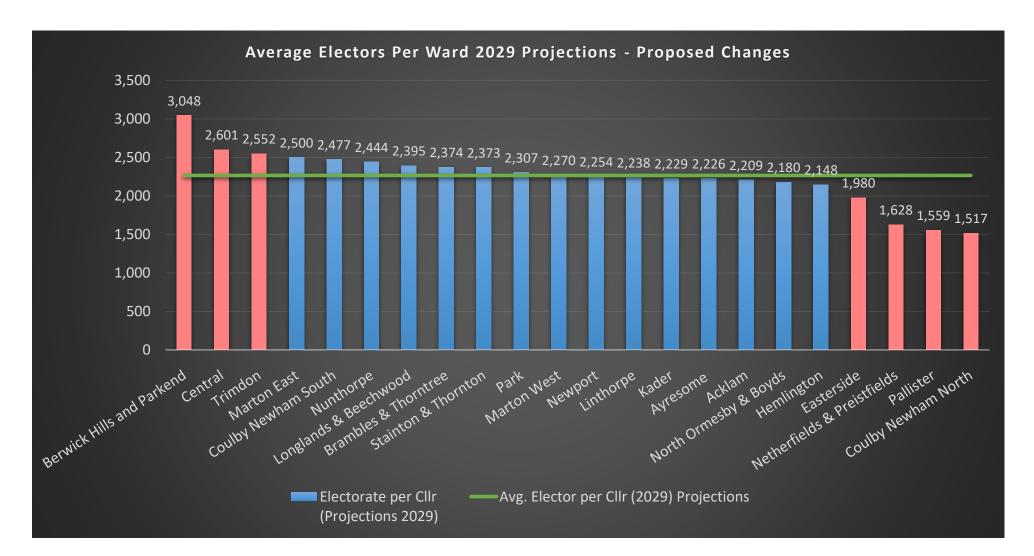

Chart 1 - Electorate Variances from optimum ratio 2,226 electors per Councillor using existing warding patterns.

Table 2 - Electorate Variances from optimum ratio 2,226 electors per Councillor using following Member workshops. Wards that have been amended are highlighted in yellow. The proposals create two additional wards while maintaining the overall Councillor number of 46. While the proposals create greater variances for Easterside, Beckfield, Pallister and Coulby Newham North those variances

| Ward                        | North/South | Cllrs | Ward Electorate<br>(2029 Projections) | Avg. Elector per<br>Cllr (2029)<br>Projections | Electorate per Cllr<br>(Projections 2029) | "Drift" between<br>Electorate Per Cllr<br>and 2,266 Average | Variance from<br>Average |
|-----------------------------|-------------|-------|---------------------------------------|------------------------------------------------|-------------------------------------------|-------------------------------------------------------------|--------------------------|
| Berwick Hills and Parkend   | South       | 2     | 6,095                                 | 2,266                                          | 3,048                                     | 782                                                         | 34%                      |
| Central                     | North       | 3     | 7,804                                 | 2,266                                          | 2,601                                     | 335                                                         | 15%                      |
| Trimdon                     | South       | 2     | 5,104                                 | 2,266                                          | 2,552                                     | 286                                                         | 13%                      |
| Marton East                 | South       | 2     | 5,001                                 | 2,266                                          | 2,500                                     | 234                                                         | 10%                      |
| Coulby Newham South         | South       | 2     | 4,953                                 | 2,266                                          | 2,477                                     | 211                                                         | 9%                       |
| Nunthorpe                   | South       | 2     | 4,887                                 | 2,266                                          | 2,444                                     | 178                                                         | 8%                       |
| Longlands & Beechwood       | North       | 3     | 7,185                                 | 2,266                                          | 2,395                                     | 129                                                         | 6%                       |
| Brambles & Thorntree        | North       | 2     | 4,747                                 | 2,266                                          | 2,374                                     | 108                                                         | 5%                       |
| Stainton & Thornton         | South       | 1     | 2,373                                 | 2,266                                          | 2,373                                     | 107                                                         | 5%                       |
| Park                        | North       | 3     | 6,920                                 | 2,266                                          | 2,307                                     | 41                                                          | 2%                       |
| Marton West                 | South       | 3     | 6,811                                 | 2,266                                          | 2,270                                     | 4                                                           | 0%                       |
| Newport                     | North       | 3     | 6,762                                 | 2,266                                          | 2,254                                     | -12                                                         | -1%                      |
| Linthorpe                   | North       | 2     | 4,476                                 | 2,266                                          | 2,238                                     | -28                                                         | -1%                      |
| Kader                       | South       | 2     | 4,458                                 | 2,266                                          | 2,229                                     | -37                                                         | -2%                      |
| Ayresome                    | North       | 2     | 4,453                                 | 2,266                                          | 2,226                                     | -40                                                         | -2%                      |
| Acklam                      | North       | 2     | 4,419                                 | 2,266                                          | 2,209                                     | -57                                                         | -2%                      |
| North Ormesby & Boyds       | North       | 1     | 2,180                                 | 2,266                                          | 2,180                                     | -86                                                         | -4%                      |
| Hemlington                  | South       | 2     | 4,296                                 | 2,266                                          | 2,148                                     | -118                                                        | -5%                      |
| Easterside                  | North       | 1     | 1,980                                 | 2,266                                          | 1,980                                     | -286                                                        | -13%                     |
| Netherfields & Preistfields | South       | 2     | 3,255                                 | 2,266                                          | 1,628                                     | -639                                                        | -28%                     |
| Pallister                   | North       | 2     | 3,117                                 | 2,266                                          | 1,559                                     | -708                                                        | -31%                     |
| Coulby Newham North         | South       | 2     | 3,034                                 | 2,266                                          | 1,517                                     | -749                                                        | -33%                     |

Chart 2- Electorate Variances from optimum ratio 2,226 electors per Councillor using following Member workshops.