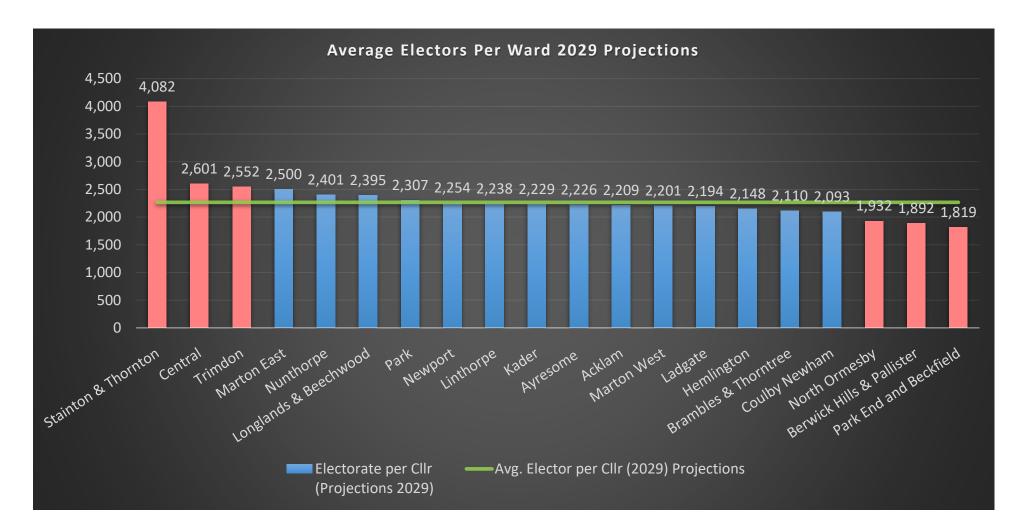

Table 1 – Electorate Variances from optimum ratio 2,226 electors per Councillor using existing warding patterns.

| Ward                      | North/South | Cllrs | Ward Electorate<br>(2029<br>Projections) | Avg. Elector<br>per Cllr (2029)<br>Projections | Electorate per<br>Cllr<br>(Projections<br>2029) | "Drift" between<br>Electorate Per<br>Cllr and 2,266<br>Average | Variance from<br>Average |
|---------------------------|-------------|-------|------------------------------------------|------------------------------------------------|-------------------------------------------------|----------------------------------------------------------------|--------------------------|
| Stainton & Thornton       | South       | 1     | 4,082                                    | 2,266                                          | 4,082                                           | 1,816                                                          | 80%                      |
| Central                   | North       | 3     | 7,804                                    | 2,266                                          | 2,601                                           | 335                                                            | 15%                      |
| Trimdon                   | South       | 2     | 5,104                                    | 2,266                                          | 2,552                                           | 286                                                            | 13%                      |
| Marton East               | South       | 2     | 5,001                                    | 2,266                                          | 2,500                                           | 234                                                            | 10%                      |
| Nunthorpe                 | South       | 2     | 4,802                                    | 2,266                                          | 2,401                                           | 135                                                            | 6%                       |
| Longlands & Beechwood     | North       | 3     | 7,185                                    | 2,266                                          | 2,395                                           | 129                                                            | 6%                       |
| Park                      | North       | 3     | 6,920                                    | 2,266                                          | 2,307                                           | 41                                                             | 2%                       |
| Newport                   | North       | 3     | 6,762                                    | 2,266                                          | 2,254                                           | -12                                                            | -1%                      |
| Linthorpe                 | North       | 2     | 4,476                                    | 2,266                                          | 2,238                                           | -28                                                            | -1%                      |
| Kader                     | South       | 2     | 4,458                                    | 2,266                                          | 2,229                                           | -37                                                            | -2%                      |
| Ayresome                  | North       | 2     | 4,453                                    | 2,266                                          | 2,226                                           | -40                                                            | -2%                      |
| Acklam                    | North       | 2     | 4,419                                    | 2,266                                          | 2,209                                           | -57                                                            | -2%                      |
| Marton West               | South       | 2     | 4,403                                    | 2,266                                          | 2,201                                           | -65                                                            | -3%                      |
| Ladgate                   | South       | 2     | 4,388                                    | 2,266                                          | 2,194                                           | -72                                                            | -3%                      |
| Hemlington                | South       | 2     | 4,296                                    | 2,266                                          | 2,148                                           | -118                                                           | -5%                      |
| Brambles & Thorntree      | North       | 3     | 6,331                                    | 2,266                                          | 2,110                                           | -156                                                           | -7%                      |
| Coulby Newham             | South       | 3     | 6,278                                    | 2,266                                          | 2,093                                           | -173                                                           | -8%                      |
| North Ormesby             | North       | 1     | 1,932                                    | 2,266                                          | 1,932                                           | -334                                                           | -15%                     |
| Berwick Hills & Pallister | North       | 3     | 5,675                                    | 2,266                                          | 1,892                                           | -374                                                           | -17%                     |
| Park End and Beckfield    | South       | 3     | 5,457                                    | 2,266                                          | 1,819                                           | -447                                                           | -20%                     |

Chart 1 - Electorate Variances from optimum ratio 2,226 electors per Councillor using existing warding patterns.

Table 2 - Electorate Variances from optimum ratio 2,226 electors per Councillor using following Member workshops. Wards that have been amended are highlighted in yellow. The proposals create two additional wards while maintaining the overall Councillor number of 46. While the proposals create greater variances for Easterside, Beckfield, Pallister and Coulby Newham North those variances